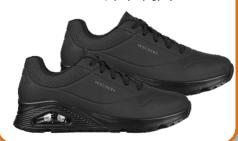

# **Skechers**

Slip Resistant Shoe Program

Approved Safety Shoe Styles for Men

SKEGHERS WORK



NBSIA provides **ONE** pair of slip resistant shoes for full-time custodians and food services employees per year.

Reimbursement is for these shoe styles only.

For more information contact MemberServices@nbsia.org or call (707) 428-1830.

# Tilido

Composite Toe Black, #200206 BLK Medium Sizes: 7-10½, 11, 12, 13 Wide Sizes: 7-11½, 12, 13, 14



#### Rebem

Composite Toe Black, #77108 BKCC Wide Sizes: 7 - 11½, 12, 13



# Luxir

Black, #200106 BLK Medium Sizes: 7-10½, 11, 12, 13



#### **Axtell**

Black, #200025 BLK Medium Sizes: 7-11½, 12, 13, 14 Wide Sizes: 7-10½, 11, 12



## Sutal

Black, #200054 BLK Medium Sizes: 7-11½, 12, 13 Wide Sizes: 8-10½, 11, 12, 13, 14



# **DynaAir**

Black, #77520 BLK Medium Sizes: 7-10½, 11, 12, 13, 14



#### **Fambli**

Black, #200080 BLK Wide Sizes: 7½, -10½, 11, 12, 13



## **Bendon**

Black, #77125 BLK Medium Sizes: 7 - 11½, 12, 13, 14 Wide Sizes: 7 - 11½, 12, 13, 14



#### **Tineid**

Black, #200026 Medium Sizes: 7-11½, 12, 13,14 Wide Sizes: 7-11½, 12, 13