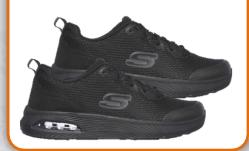

roved Safety Shoe Styles for Men

SKEGHERS WORK



NBSIA provides **ONE** pair of slip resistant shoes for full-time custodians and food services employees per year.

Reimbursement is for these shoe styles only.

For more information contact MemberServices@nbsia.org or call (707) 428-1830.

# Tilido

Composite Toe Black, #200206 BLK Medium Sizes: 7-10½, 11, 12, 13 Wide Sizes: 7-11½, 12, 13, 14



#### Rebem

Composite Toe Black, #77108 BKCC Wide Sizes: 7 - 11½, 12, 13



# Luxir

Black, #200106 BLK Medium Sizes: 7-10½, 11, 12, 13



#### **Axtell**

Black, #200025 BLK Medium Sizes: 7-11½, 12, 13, 14 Wide Sizes: 7-10½, 11, 12



## Sutal

Black, #200054 BLK Medium Sizes: 7-11½, 12, 13 Wide Sizes: 8-10½, 11, 12, 13, 14



# **DynaAir**

Black, #77520 BLK Medium Sizes: 7-10½, 11, 12, 13, 14



#### **Fambli**

Black, #200080 BLK Wide Sizes: 7½, -10½, 11, 12, 13



## **Bendon**

Black, #77125 BLK Medium Sizes: 7 - 11½, 12, 13, 14 Wide Sizes: 7 - 11½, 12, 13, 14



#### **Tineid**

Black, #200026 Medium Sizes: 7-11½, 12, 13,14 Wide Sizes: 7-11½, 12, 13