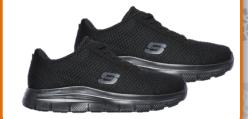

#### **Axtell**

Black, #200025 BLK Medium Sizes: 7-11½, 12, 13, 14 Wide Sizes: 7-10½, 11, 12