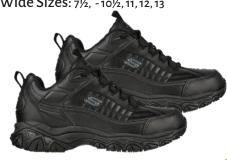

* pair of slip resistant shoes for full-time custodians and food services employees per year.

Reimbursement is for these shoe styles only.

For more information contact MemberServices@nbsia.org or call (707) 428-1830.

# Tilido

Composite Toe Black, #200206 BLK Medium Sizes: 7-10½, 11, 12, 13 Wide Sizes: 7-11½, 12, 13, 14



#### Rebem

Composite Toe Black, #77108 BKCC Wide Sizes: 7 - 11½, 12, 13



# Luxir

Black, #200106 BLK Medium Sizes: 7-10½, 11, 12, 13



#### **Axtell**

Black, #200025 BLK Medium Sizes: 7-11½, 12, 13, 14 Wide Sizes: 7-10½, 11, 12



## Sutal

Black, #200054 BLK Medium Sizes: 7-11½, 12, 13 Wide Sizes: 8-10½, 11, 12, 13, 14



# **DynaAir**

Black, #77520 BLK Medium Sizes: 7-10½, 11, 12, 13, 14



#### **Fambli**

Black, #200080 BLK Wide Sizes: 7½, -10½, 11, 12, 13



## **Bendon**

Black, #77125 BLK Medium Sizes: 7 - 11½, 12, 13, 14 Wide Sizes: 7 - 11½, 12, 13, 14



#### **Tineid**

Black, #200026 Medium Sizes: 7-11½, 12, 13,14 Wide Sizes: 7-11½, 12, 13