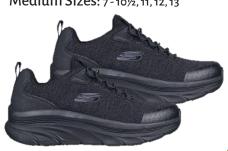

# **Skechers**

Slip Resistant Shoe Program

Approved Safety Shoe Styles for Men

SKEGHERS WORK



NBSIA provides **ONE** pair of slip resistant shoes for full-time custodians and food services employees per year.

Reimbursement is for these shoe styles only.

For more information contact MemberServices@nbsia.org or call (707) 428-1830.

# Tilido

Composite Toe Black, #200206 BLK Medium Sizes: 7-10½, 11, 12, 13 Wide Sizes: 7-11½, 12, 13, 14



#### Rebem

Composite Toe Black, #77108 BKCC Wide Sizes: 7 - 11½, 12, 13



# Luxir

Black, #200106 BLK Medium Sizes: 7-10½, 11, 12, 13



#### **Axtell**

Black, #200025 BLK Medium Sizes: 7-11½, 12, 13, 14 Wide Sizes: 7-10½, 11, 12



## Sutal

Black, #200054 BLK Medium Sizes: 7-11½, 12, 13 Wide Sizes: 8-10½, 11, 12, 13, 14



# **DynaAir**

Black, #77520 BLK Medium Sizes: 7-10½, 11, 12, 13, 14



#### **Fambli**

Black, #200080 BLK Wide Sizes: 7½, -10½, 11, 12, 13



## **Bendon**

Black, #77125 BLK Medium Sizes: 7 - 11½, 12, 13, 14 Wide Sizes: 7 - 11½, 12, 13, 14



#### **Tineid**

Black, #200026 Medium Sizes: 7-11½, 12, 13,14 Wide Sizes: 7-11½, 12, 13