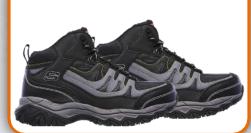

# **Skechers**

Slip Resistant Shoe Program

Approved Safety Shoe Styles for Men

SKEGHERS WORK



NBSIA provides **ONE** pair of slip resistant shoes for full-time custodians and food services employees per year.

Reimbursement is for these shoe styles only.

For more information contact MemberServices@nbsia.org or call (707) 428-1830.

# Tilido

Composite Toe Black, #200206 BLK Medium Sizes: 7-10½, 11, 12, 13 Wide Sizes: 7-11½, 12, 13, 14



#### Rebem

Composite Toe Black, #77108 BKCC Wide Sizes: 7 - 11½, 12, 13



# Luxir

Black, #200106 BLK Medium Sizes: 7-10½, 11, 12, 13



#### **Axtell**

Black, #200025 BLK Medium Sizes: 7-11½, 12, 13, 14 Wide Sizes: 7-10½, 11, 12



## Sutal

Black, #200054 BLK Medium Sizes: 7-11½, 12, 13 Wide Sizes: 8-10½, 11, 12, 13, 14



# **DynaAir**

Black, #77520 BLK Medium Sizes: 7-10½, 11, 12, 13, 14



#### **Fambli**

Black, #200080 BLK Wide Sizes: 7½, -10½, 11, 12, 13



## **Bendon**

Black, #77125 BLK Medium Sizes: 7 - 11½, 12, 13, 14 Wide Sizes: 7 - 11½, 12, 13, 14



#### **Tineid**

Black, #200026 Medium Sizes: 7-11½, 12, 13,14 Wide Sizes: 7-11½, 12, 13