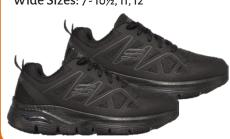

#### **Axtell**

Black, #200025 BLK Medium Sizes: 7-11½, 12, 13, 14 Wide Sizes: 7-10½, 11, 12