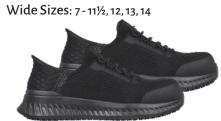

# Tilido

Composite Toe Black, #200206 BLK Medium Sizes: 7-10½, 11, 12, 13 Wide Sizes: 7-11½, 12, 13, 14