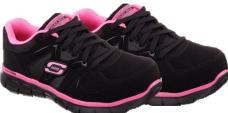

## Sandlot

**Composite Toe** 

Blue, #76553 BKBL Medium Sizes: 6 - 91/2, 10, 11 Wide Sizes: 6 - 91/2, 10, 11

Pink, #76553 BKPK Medium Sizes: 6-9½, 10, 11 Wide Sizes: 6 - 91/2, 10, 11