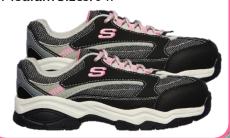

y Shoe Styles** 

for Women





NBSIA provides **ONE** pair of slip resistant shoes for fulltime custodians and food services employees per year.

Reimbursement is for these shoe styles only.

For more information contact MemberServices@nbsia.org or call (707) 428-1830.

## **Deloney**

**Composite Toe** Black, #108101 BLK Medium Sizes: 5 - 91/2, 10, 11



#### **Elite**

Black, #108016 BLK Medium Sizes: 5 - 91/2, 10, 11



Black, #108016 WHT Medium Sizes: 5 - 91/2, 10, 11



## Sandlot

**Composite Toe** 

Blue, #76553 BKBL Medium Sizes: 6 - 91/2, 10, 11 Wide Sizes: 6 - 91/2, 10, 11



Pink, #76553 BKPK Medium Sizes: 6-9½, 10, 11 Wide Sizes: 6 - 91/2, 10, 11



#### Skech

Black, #77274 BLK Medium Sizes: 5 - 91/2, 10, 11



### **Bisco**

Steel Toe Black, #76601 BKGY Medium Sizes: 6-11



## **Jitsy**

Black, #108063 BLK Medium Sizes: 6 - 91/2, 10, 11