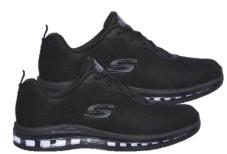

# **Skechers**

Slip Resistant Shoe Program

**Approved Safety Shoe Styles** 

for Women





NBSIA provides **ONE** pair of slip resistant shoes for fulltime custodians and food services employees per year.

Reimbursement is for these shoe styles only.

For more information contact MemberServices@nbsia.org or call (707) 428-1830.

## **Deloney**

**Composite Toe** Black, #108101 BLK Medium Sizes: 5 - 91/2, 10, 11



#### **Elite**

Black, #108016 BLK Medium Sizes: 5 - 91/2, 10, 11



Black, #108016 WHT Medium Sizes: 5 - 91/2, 10, 11



## Sandlot

**Composite Toe** 

Blue, #76553 BKBL Medium Sizes: 6 - 91/2, 10, 11 Wide Sizes: 6 - 91/2, 10, 11



Pink, #76553 BKPK Medium Sizes: 6-9½, 10, 11 Wide Sizes: 6 - 91/2, 10, 11



#### Skech

Black, #77274 BLK Medium Sizes: 5 - 91/2, 10, 11



### **Bisco**

Steel Toe Black, #76601 BKGY Medium Sizes: 6-11



## **Jitsy**

Black, #108063 BLK Medium Sizes: 6 - 91/2, 10, 11