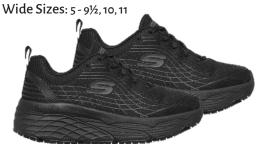

#### **Elite**

Black, #108016 BLK Medium Sizes: 5 - 91/2, 10, 11

Black, #108016 WHT Medium Sizes: 5 - 91/2, 10, 11