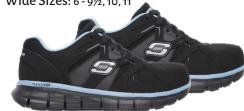

## **Deloney**

**Composite Toe** Black, #108101 BLK Medium Sizes: 5 - 91/2, 10, 11