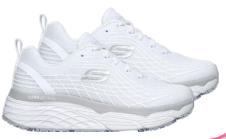

#### **Elite**

Black, #108016 BLK Medium Sizes: 5 - 91/2, 10, 11

Black, #108016 WHT Medium Sizes: 5 - 91/2, 10, 11