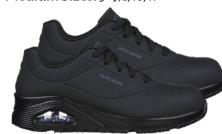

# **Skechers**

Slip Resistant Shoe Program

**Approved Safety Shoe Styles** 

for Women





NBSIA provides **ONE** pair of slip resistant shoes for fulltime custodians and food services employees per year.

Reimbursement is for these shoe styles only.

For more information contact MemberServices@nbsia.org or call (707) 428-1830.

## **Deloney**

**Composite Toe** Black, #108101 BLK Medium Sizes: 5 - 91/2, 10, 11



#### **Elite**

Black, #108016 BLK Medium Sizes: 5 - 91/2, 10, 11



Black, #108016 WHT Medium Sizes: 5 - 91/2, 10, 11



## Sandlot

**Composite Toe** 

Blue, #76553 BKBL Medium Sizes: 6 - 91/2, 10, 11 Wide Sizes: 6 - 91/2, 10, 11



Pink, #76553 BKPK Medium Sizes: 6-9½, 10, 11 Wide Sizes: 6 - 91/2, 10, 11



#### Skech

Black, #77274 BLK Medium Sizes: 5 - 91/2, 10, 11



### **Bisco**

Steel Toe Black, #76601 BKGY Medium Sizes: 6-11



## **Jitsy**

Black, #108063 BLK Medium Sizes: 6 - 91/2, 10, 11