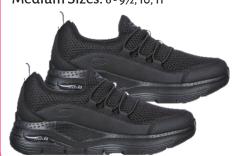

p resistant shoes for fulltime custodians and food services employees per year.

Reimbursement is for these shoe styles only.

For more information contact MemberServices@nbsia.org or call (707) 428-1830.

## **Deloney**

**Composite Toe** Black, #108101 BLK Medium Sizes: 5 - 91/2, 10, 11



#### **Elite**

Black, #108016 BLK Medium Sizes: 5 - 91/2, 10, 11



Black, #108016 WHT Medium Sizes: 5 - 91/2, 10, 11



## Sandlot

**Composite Toe** 

Blue, #76553 BKBL Medium Sizes: 6 - 91/2, 10, 11 Wide Sizes: 6 - 91/2, 10, 11



Pink, #76553 BKPK Medium Sizes: 6-9½, 10, 11 Wide Sizes: 6 - 91/2, 10, 11



#### Skech

Black, #77274 BLK Medium Sizes: 5 - 91/2, 10, 11



### **Bisco**

Steel Toe Black, #76601 BKGY Medium Sizes: 6-11



## **Jitsy**

Black, #108063 BLK Medium Sizes: 6 - 91/2, 10, 11