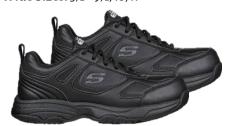

## **Bricelyn**

Black, #77200 BLK Medium Sizes: 5 - 9½, 10, 11, 12 Wide Sizes: 5½ - 9½, 10, 11