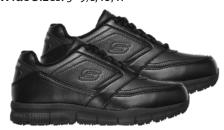

# Wyola

Black, #77235 BLK Medium Sizes: 5 - 9½, 10, 11 Wide Sizes: 5 - 9½, 10, 11