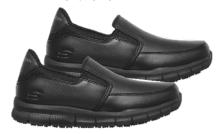

#### **Annod**

Black, #77236 BLK Medium Sizes: 5 - 9½, 10, 11 Wide Sizes: 5 - 9½, 10, 11