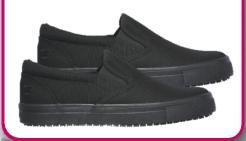

# **Skechers**

Slip Resistant Shoe Program

Approved Safety Shoe Styles for Women





NBSIA provides **TWO** pairs of slip resistant shoes for full-time custodians and food services employees per year.

Reimbursement is for these shoe styles only.

For more information contact MemberServices@nbsia.org or call (707) 428-1830.

# Wyola

Black, #77235 BLK Medium Sizes: 5 - 9½, 10, 11 Wide Sizes: 5 - 9½, 10, 11



## **Bricelyn**

Black, #77200 BLK Medium Sizes: 5 - 9½, 10, 11, 12 Wide Sizes: 5½ - 9½, 10, 11



#### **Annod**

Black, #77236 BLK Medium Sizes: 5 - 9½, 10, 11 Wide Sizes: 5 - 9½, 10, 11



#### **Colobus**

Black, #108012 BLK Medium Sizes: 5 - 9½, 10, 11



# Squad

Black, #77222 BLK Medium Sizes: 5 - 9½, 10, 11, 12 Wide Sizes: 5 - 9½, 10, 11, 12



### **Jinie**

Black, #108176 BLK Wide Sizes: 5 - 9½, 10, 11



## **Enslee**

Black, #108144 BLK Medium Sizes: 7 - 9½, 10, 11 Wide Sizes: 5 - 9½, 10, 11, 12